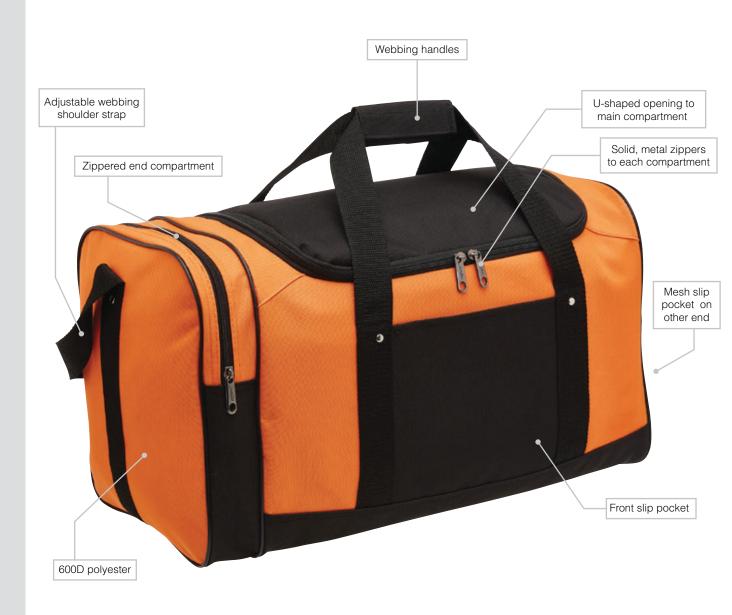

60mm W x 60mm H

DESCRIPTION: • 600D polyester fabric

• U-shaped opening to main compartment

Front slip pocket

• Zippered compartment on one end

• Mesh slip pocket on other

Webbing handles

• Adjustable webbing shoulder strap

• Solid, metal zippers to each compartment

PACKAGING: Each bag packed in an individual poly bag with a silica gel sachet.

CARTON QUANTITY: 25 units

CARTON MEASUREMENTS: 39cm W x 31cm H x 46cm L

CARTON WEIGHT: 16 kg